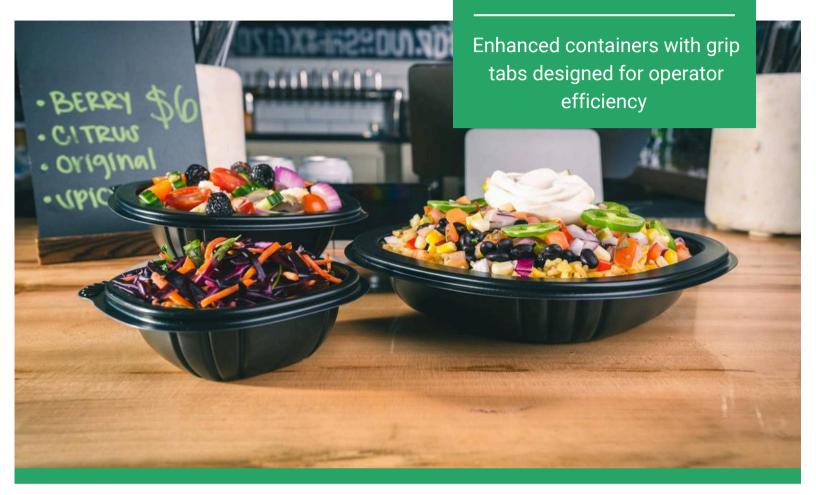

## Grab-A-Bowl: ENHANCED USABILITY AND CONVENIENCE

Grab-A-Bowl is Genpak's answer to convenient, versatile packaging for on and off-premises dining. With easyto-grip tabs, Grab-A-Bowl containers are stackable, easy to transport, and refrigerator-friendly for meal prep applications.

The modern two-piece line of bowls and lids is microwavable, reusable, dishwasher-safe, and leak-resistant. Crafted for performance reliability, the clear polypropylene lids help to ensure meal presentation and improve order accuracy by enhancing visibility. Integrated pinhole venting aids in preventing sogginess, maintaining the freshness and quality of operator dishes. Suitable for hot and cold sides, soups, and entrees.