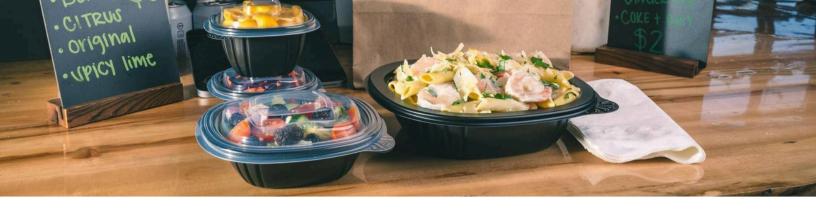

## Grab-A-Bowl: ENHANCED USABILITY AND CONVENIENCE

Grab-A-Bowl is Genpak's answer to convenient, versatile packaging for on and off-premises dining. With easyto-grip tabs, Grab-A-Bowl containers are stackable, easy to transport, and refrigerator-friendly for meal prep applications.

The modern two-piece line of bowls and lids is microwavable, reusable, dishwasher-safe, and leak-resistant. Crafted for performance reliability, the clear polypropylene lids help to ensure meal presentation and improve order accuracy by enhancing visibility. Integrated pinhole venting aids in preventing sogginess, maintaining the freshness and quality of operator dishes. Suitable for hot and cold sides, soups, and entrees.