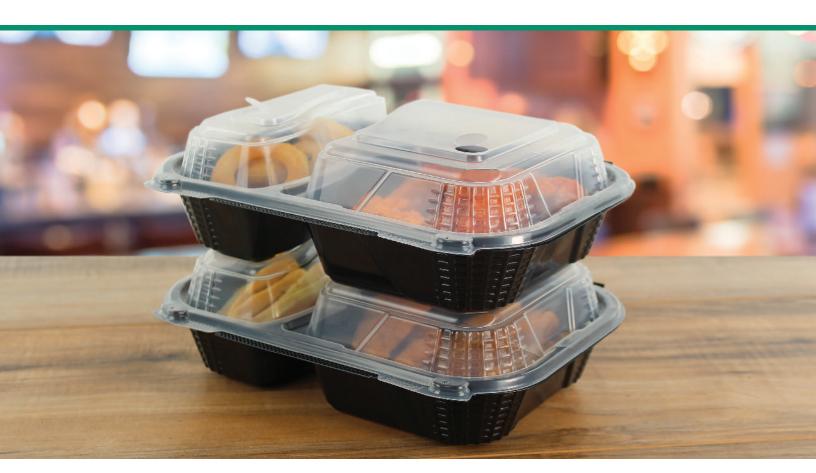

## PROVIEW™ CLOSE-OFF: THE PINNACLE OF FOODSERVICE CONTAINERS

ProView™ Close-Off containers merge back-of-the-house efficiency with positive customer experiences. With compartmentalized bases and lids, the containers enhance off-premises operations by keeping food contents in each compartment intact, protecting meal presentation, and helping replicate in-house dining.

Versatile and recyclable\*, ProView™ Close-Off containers can be stored in the refrigerator, reheated in the microwave, and placed in the dishwasher. The container's design allows restaurant staff to quickly and easily verify the accuracy of customer orders.

Uphold the integrity and presentation of foodservice orders. Available in multiple sizes to meet your business needs.

Stackable Leak-resistant

Vented Lid

Microwavable

Recyclable

Made in USA