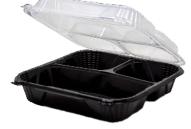

## **ProView**<sup>™</sup> Close-Off PRODUCT LINE

| ITEM NUMBER | DESCRIPTION |                                                                             | COLOR            | CASE<br>COUNT | SLEEVE<br>COUNT | MATERIAL |
|-------------|-------------|-----------------------------------------------------------------------------|------------------|---------------|-----------------|----------|
| PV20520C0   |             | Large 2 Compartment All-Purpose<br>Close-off Container<br>9.25" x 7 x 2.85" | Black /<br>Clear | 150           | 75              | PP 🕸     |
| PV243C0     |             | Medium 3 Compartment<br>Close-Off Container<br>8.50" x 8.13" x 2.78"        | Black /<br>Clear | 150           | 75              | PP 愈     |
| PV203C0     |             | Large 3 Compartment<br>Close-Off Container<br>9.50" x 9.13" x 2.78"         | Black /<br>Clear | 150           | 75              | PP 含     |
| PV253C0     |             | Jumbo 3 Compartment<br>Close-Off Container<br>10.50" x 9.50" x 3.13"        | Black /<br>Clear | 150           | 75              | PP 岛     |