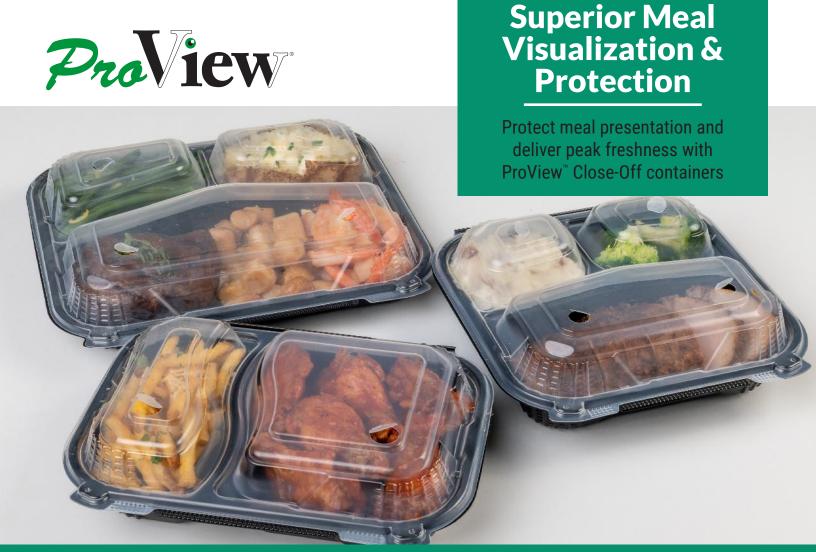

## PROVIEW™ CLOSE-OFF: THE PINNACLE OF FOODSERVICE CONTAINERS

ProView™ Close-Off containers merge back-of-the-house efficiency with positive customer experiences. With compartmentalized bases and lids, the containers enhance off-premises operations by keeping food contents in each compartment intact, protecting meal presentation, and helping replicate in-house dining.

Versatile and recyclable\*, ProView™ Close-Off containers can be stored in the refrigerator, reheated in the microwave, and placed in the dishwasher. The container's design allows restaurant staff to quickly and easily verify the accuracy of customer orders.

Uphold the integrity and presentation of foodservice orders. Available in multiple sizes to meet your business needs.

Stackable Leak-resistant

Vented Lid

Microwavable

Recyclable

Made in USA