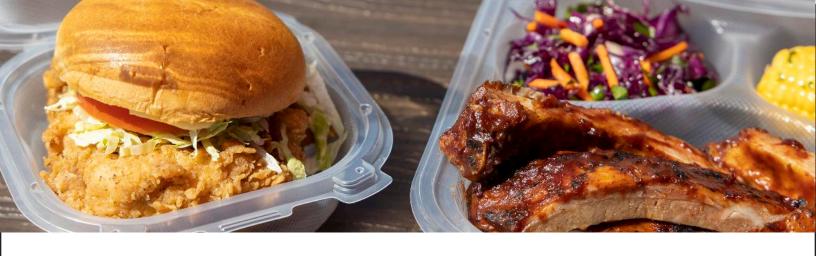

## CLOVER™ HINGED CONTAINERS: DURABLE & EFFICIENT

Clover<sup>™</sup> delivers convenience and efficiency from the back of the house to the customer's front door. Composed of strong polypropylene, Clover<sup>™</sup> is a leak-resistant, easily stackable line of foodservice containers suitable for hot and cold food applications. With a vented lid and durable design, Clover<sup>™</sup> helps maintain meal freshness, preserves presentation, and provides ease in portability. Available in a variety of sizes to meet your business needs.

Versatile and innovative, Clover<sup>™</sup> containers can be stored in the refrigerator, reheated in the microwave, and placed neatly in the dishwasher. Most importantly, Clover<sup>™</sup> enhances food visualization and helps increase order accuracy. Elevate takeout and delivery operations while providing positive customer experiences with Clover.<sup>™</sup>