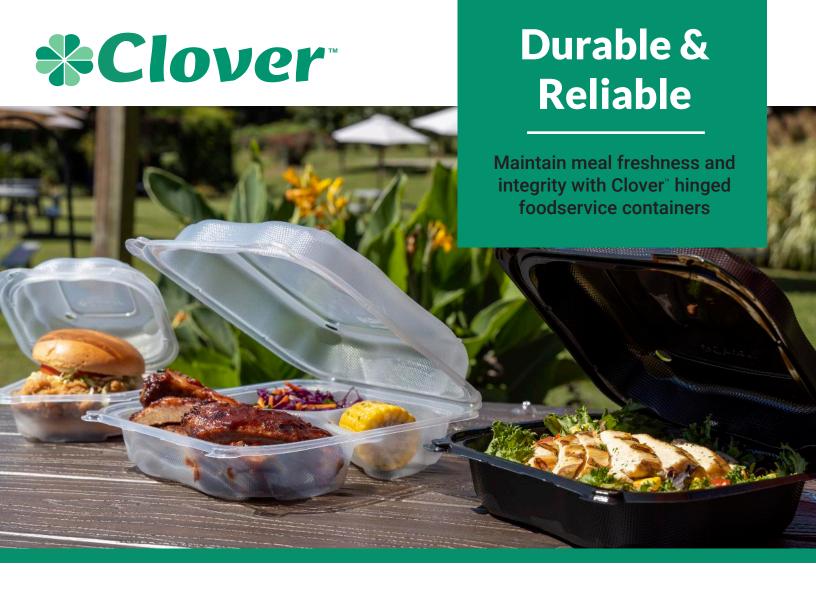

## CLOVER™ HINGED CONTAINERS: DURABLE & EFFICIENT

Clover<sup>™</sup> delivers convenience and efficiency from the back of the house to the customer's front door. Composed of strong polypropylene, Clover<sup>™</sup> is a leak-resistant, easily stackable line of foodservice containers suitable for hot and cold food applications. With a vented lid and durable design, Clover<sup>™</sup> helps maintain meal freshness, preserves presentation, and provides ease in portability. Available in a variety of sizes to meet your business needs.

Versatile and innovative, Clover<sup>™</sup> containers can be stored in the refrigerator, reheated in the microwave, and placed neatly in the dishwasher. Most importantly, Clover<sup>™</sup> enhances food visualization and helps increase order accuracy. Elevate takeout and delivery operations while providing positive customer experiences with Clover.<sup>™</sup>